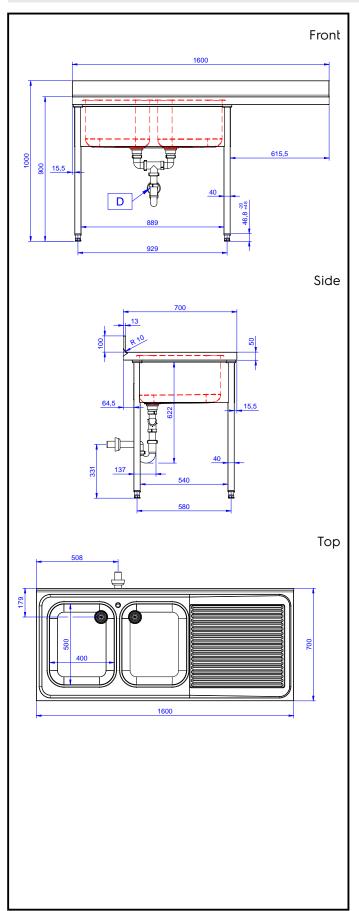

## **Key Information:**

External dimensions, Width:

133195 (NDBD1617R)1600 mmExternal dimensions, Depth:700 mmExternal dimensions, Height:1000 mmUpstand Dimensions, Height:100 mmUpstand Dimensions, Depth:13 mmUpstand Dimensions, Radius:R=14

Bowls number 2

Bowl dimensions 400X500XH250

Worktop thickness: 0 mm Net weight: 51 kg