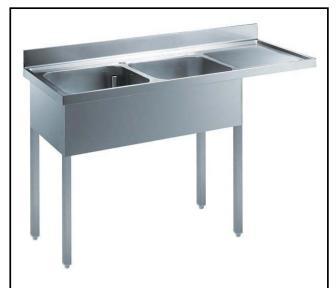

Sink Unit for Undercounter Dishwasher with 2 bowls 500x500mm and right hand drainer, 1600mm

### Item No.

Entirely made from stainless steel. The 50mm high worktop in 304 AISI stainless steel, 1mm in thickness, has an overflow rim and welded corners. Integral rear upstand, h=100mm, with 10mm radius. All-round apron (except where the dishwasher is placed). Square section legs 40x40mm on 1" height-adjustable feet (+/-20mm) N. 2 bowls mm400x500x300h with overflow pipe and 2" drain hole; drainer (on the right hand side) with void under space to lodge an undercounter dishwasher.